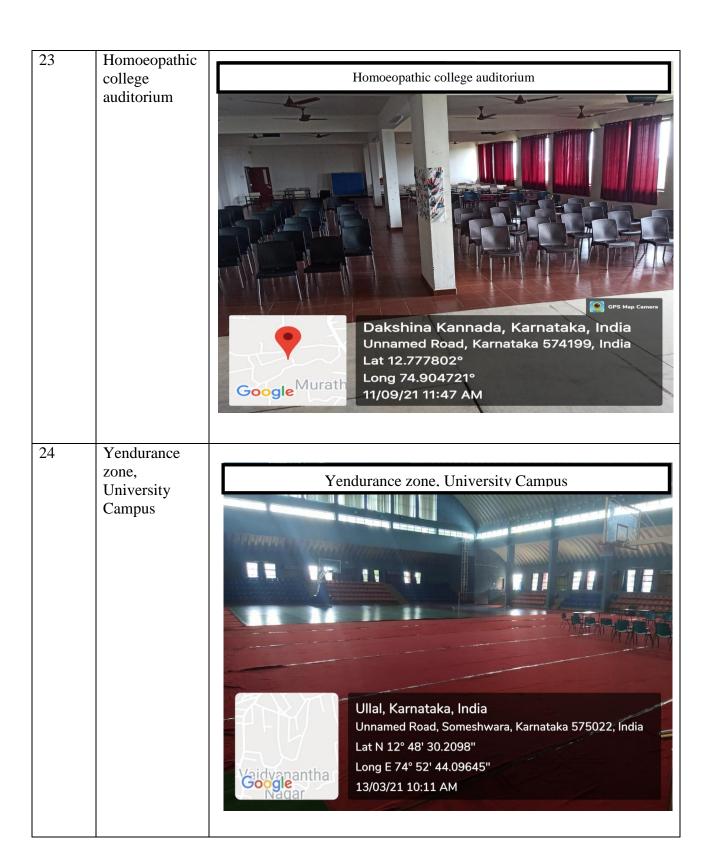

(DEEMED TO BE UNIVERSITY)
Recognized under Sec 3(A) of the UGC Act 1956
Accredited by NAAC with 'A' Grade

|        | Cultural and Recreational facilities                      |                |                       |  |  |  |
|--------|-----------------------------------------------------------|----------------|-----------------------|--|--|--|
| Sl. No | Sports Facilities                                         | Area/Size      | Year of establishment |  |  |  |
| 1      | Indoor auditorium                                         | 584.37 sq.mts  | 2004                  |  |  |  |
| 2      | Dental college auditorium                                 | 206.72 sq.mts  | 2014                  |  |  |  |
| 3      | Arts, commerce, science and management college auditorium | 315.65 sq.mts  | 2017                  |  |  |  |
| 4      | Ayurveda college auditorium                               | 1200 sq.mts    | 2018                  |  |  |  |
| 5      | Homoeopathic college auditorium                           | 313.80 sq.mts  | 2018                  |  |  |  |
| 6      | Yendurance zone auditorium                                | 3405.66 sq.mts | 2011                  |  |  |  |
| 7      | Open air auditorium                                       | 10,080 sq.mts  | 1994                  |  |  |  |
| 8      | Mini theatre with 140 seats with Digital                  | 19.44 sq.mts   | 2011                  |  |  |  |
| 9      | Art gallery                                               | 41.44 sq.mts   | 2018                  |  |  |  |
| 10     | Yenviron (eco-friendly expanse)                           | 388.79 sq.mts  | 2019                  |  |  |  |
| 11     | Yoga centre                                               | 395.46 sq.mts  | 2020                  |  |  |  |

## **INDEX FOR GEO-TAGGED PHOTOS**

| Sl. No | Outdoor Sports Facilities                                 | Location            | Geo-tagged Photo page numbers |  |  |
|--------|-----------------------------------------------------------|---------------------|-------------------------------|--|--|
| 1      | International standard grass soccer                       | University campus   |                               |  |  |
|        | field/sports ground                                       |                     | 6                             |  |  |
| 2      | Cricket practicing net                                    | University campus   |                               |  |  |
| 3      | Proposed cricket ground                                   | AYUSH Institutions  | 7                             |  |  |
| 4      | Throw ball / Volleyball court                             | University campus   |                               |  |  |
|        | Indoor Sports Facilities                                  |                     |                               |  |  |
| 5      | Yendurance zone entrance                                  | Yendurance zone     | 8                             |  |  |
| 6      | Indoor sports complex                                     | Yendurance zone     |                               |  |  |
| 7      | Yendurance zone (Indoor stadium)                          | Yendurance zone     | 9                             |  |  |
| 8      | Standard basketball court                                 | Yendurance zone     |                               |  |  |
| 9      | Shuttle badminton court                                   | Yendurance zone     | 10                            |  |  |
| 10     | Volleyball court                                          | Yendurance zone     |                               |  |  |
| 11     | Table tennis                                              | Yendurance zone     | 11                            |  |  |
| 12     | Squash court                                              | Yendurance zone     |                               |  |  |
| 13     | Carrom boards                                             | Yendurance zone     | 12                            |  |  |
| 14     | Chess boards                                              | Yendurance zone     |                               |  |  |
| 15     | Foosball table                                            | Yendurance zone     | 13                            |  |  |
| 16     | Air conditioned fitness centre                            | Yendurance zone     | 13                            |  |  |
| 17     | Sophisticated imported gym equipments                     | Yendurance zone     | 14                            |  |  |
| 18     | Swiss balls                                               | Yendurance zone     | 14                            |  |  |
|        | Facilities for cultural activ                             | ities               |                               |  |  |
| 19     | Indoor auditorium                                         | University campus   | 15                            |  |  |
| 20     | Dental college auditorium                                 | University campus   |                               |  |  |
| 21     | Arts, commerce, science and management college auditorium | University campus   | 16                            |  |  |
| 22     | Ayurveda college auditorium                               | University campus   |                               |  |  |
| 23     | Homoeopathic college auditorium                           | University campus   | 17-18                         |  |  |
| 24     | Yendurance zone auditorium                                | University campus   |                               |  |  |
| 25     | Open air auditorium                                       | University campus   | 18                            |  |  |
|        |                                                           |                     |                               |  |  |
| 26     | Additional facilities for co-curricu Art gallery          | University campus   | 19                            |  |  |
| 27     | Mini Theatre (140 seats)                                  | University campus   | 20                            |  |  |
| 28     | Yoga centre and activities conducted                      | AYUSH Institutions& | 20-21                         |  |  |
|        |                                                           | University campus   |                               |  |  |
| 29     | Yenviron (open space for co-curricular activities)        | University campus   | 21                            |  |  |