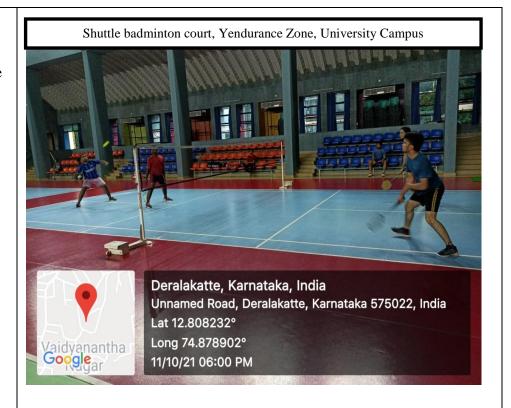

#### **Indoor sports facilities**

Yendurance zone-Indoor sports complex comprises total built-up area of 3405.66 sq.mts (upper area of 2260.90 sq.mts and lower area 1144.76 sq.mts)

| Sl.No. | Sports Facilities            | Area/Size  | Year of establishment | User rate |
|--------|------------------------------|------------|-----------------------|-----------|
| 1      | Standard Basketball court -1 |            |                       | 40/day    |
| 2      | Shuttle Badminton court -2   | 960 sq.mts |                       | 50/day    |
| 3      | Volleyball court-1           |            |                       | 30/day    |
| 4      | Squash court -1              | 74.75      |                       | 10/day    |
| 5      | Air conditioned gym -1       | 216 sq.mts | 2011                  | 125/day   |
| 6      | Caroms boards-6              | -          |                       | 20/day    |
| 7      | Chess boards -20             | -          |                       | 20/day    |
| 8      | Table Tennis tables - 3      | -          |                       | 30/day    |
| 9      | Foosball tables -2           | -          |                       | 20/day    |

## **INDEX FOR GEO-TAGGED PHOTOS**

| Sl. No | Outdoor Sports Facilities                                 | Location            | Geo-tagged Photo page numbers |  |  |
|--------|-----------------------------------------------------------|---------------------|-------------------------------|--|--|
| 1      | International standard grass soccer                       | University campus   |                               |  |  |
|        | field/sports ground                                       |                     | 6                             |  |  |
| 2      | Cricket practicing net                                    | University campus   |                               |  |  |
| 3      | Proposed cricket ground                                   | AYUSH Institutions  | 7                             |  |  |
| 4      | Throw ball / Volleyball court                             | University campus   |                               |  |  |
|        | Indoor Sports Facilities                                  |                     |                               |  |  |
| 5      | Yendurance zone entrance                                  | Yendurance zone     | 8                             |  |  |
| 6      | Indoor sports complex                                     | Yendurance zone     |                               |  |  |
| 7      | Yendurance zone (Indoor stadium)                          | Yendurance zone     | 9                             |  |  |
| 8      | Standard basketball court                                 | Yendurance zone     |                               |  |  |
| 9      | Shuttle badminton court                                   | Yendurance zone     | 10                            |  |  |
| 10     | Volleyball court                                          | Yendurance zone     |                               |  |  |
| 11     | Table tennis                                              | Yendurance zone     | 11                            |  |  |
| 12     | Squash court                                              | Yendurance zone     |                               |  |  |
| 13     | Carrom boards                                             | Yendurance zone     | 12                            |  |  |
| 14     | Chess boards                                              | Yendurance zone     |                               |  |  |
| 15     | Foosball table                                            | Yendurance zone     | 13                            |  |  |
| 16     | Air conditioned fitness centre                            | Yendurance zone     | 13                            |  |  |
| 17     | Sophisticated imported gym equipments                     | Yendurance zone     | 14                            |  |  |
| 18     | Swiss balls                                               | Yendurance zone     | 14                            |  |  |
|        | Facilities for cultural activ                             | ities               |                               |  |  |
| 19     | Indoor auditorium                                         | University campus   | 15                            |  |  |
| 20     | Dental college auditorium                                 | University campus   |                               |  |  |
| 21     | Arts, commerce, science and management college auditorium | University campus   | 16                            |  |  |
| 22     | Ayurveda college auditorium                               | University campus   |                               |  |  |
| 23     | Homoeopathic college auditorium                           | University campus   | 17-18                         |  |  |
| 24     | Yendurance zone auditorium                                | University campus   |                               |  |  |
| 25     | Open air auditorium                                       | University campus   | 18                            |  |  |
|        |                                                           |                     |                               |  |  |
| 26     | Additional facilities for co-curricu Art gallery          | University campus   | 19                            |  |  |
| 27     | Mini Theatre (140 seats)                                  | University campus   | 20                            |  |  |
| 28     | Yoga centre and activities conducted                      | AYUSH Institutions& | 20-21                         |  |  |
|        |                                                           | University campus   |                               |  |  |
| 29     | Yenviron (open space for co-curricular activities)        | University campus   | 21                            |  |  |

### Available sports and cultural facilities –Geo-tagged photos

9 Shuttle badminton court, Yendurance Zone, University Campus

Volleyball court,
Yendurance
Zone,
University
Campus

Table tennis,
Yendurance
Zone,
University
Campus