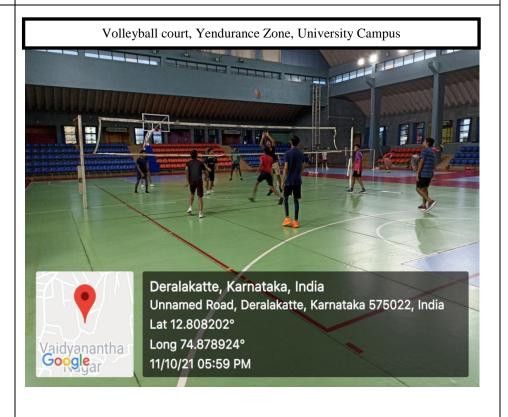

#### **Indoor sports facilities**

Yendurance zone-Indoor sports complex comprises total built-up area of 3405.66 sq.mts (upper area of 2260.90 sq.mts and lower area 1144.76 sq.mts)

| Sl.No. | Sports Facilities            | Area/Size  | Year of establishment | User rate |
|--------|------------------------------|------------|-----------------------|-----------|
| 1      | Standard Basketball court -1 |            |                       | 40/day    |
| 2      | Shuttle Badminton court -2   | 960 sq.mts |                       | 50/day    |
| 3      | Volleyball court-1           |            |                       | 30/day    |
| 4      | Squash court -1              | 74.75      |                       | 10/day    |
| 5      | Air conditioned gym -1       | 216 sq.mts | 2011                  | 125/day   |
| 6      | Caroms boards-6              | -          |                       | 20/day    |
| 7      | Chess boards -20             | -          |                       | 20/day    |
| 8      | Table Tennis tables - 3      | -          |                       | 30/day    |
| 9      | Foosball tables -2           | -          |                       | 20/day    |

## **INDEX FOR GEO-TAGGED PHOTOS**

| Sl. No | Outdoor Sports Facilities                                 | Location            | Geo-tagged Photo page numbers |  |  |
|--------|-----------------------------------------------------------|---------------------|-------------------------------|--|--|
| 1      | International standard grass soccer                       | University campus   |                               |  |  |
|        | field/sports ground                                       |                     | 6                             |  |  |
| 2      | Cricket practicing net                                    | University campus   |                               |  |  |
| 3      | Proposed cricket ground                                   | AYUSH Institutions  | 7                             |  |  |
| 4      | Throw ball / Volleyball court                             | University campus   |                               |  |  |
|        | Indoor Sports Facilities                                  |                     |                               |  |  |
| 5      | Yendurance zone entrance                                  | Yendurance zone     | 8                             |  |  |
| 6      | Indoor sports complex                                     | Yendurance zone     |                               |  |  |
| 7      | Yendurance zone (Indoor stadium)                          | Yendurance zone     | 9                             |  |  |
| 8      | Standard basketball court                                 | Yendurance zone     |                               |  |  |
| 9      | Shuttle badminton court                                   | Yendurance zone     | 10                            |  |  |
| 10     | Volleyball court                                          | Yendurance zone     |                               |  |  |
| 11     | Table tennis                                              | Yendurance zone     | 11                            |  |  |
| 12     | Squash court                                              | Yendurance zone     |                               |  |  |
| 13     | Carrom boards                                             | Yendurance zone     | 12                            |  |  |
| 14     | Chess boards                                              | Yendurance zone     |                               |  |  |
| 15     | Foosball table                                            | Yendurance zone     | 13                            |  |  |
| 16     | Air conditioned fitness centre                            | Yendurance zone     | 13                            |  |  |
| 17     | Sophisticated imported gym equipments                     | Yendurance zone     | 14                            |  |  |
| 18     | Swiss balls                                               | Yendurance zone     | 14                            |  |  |
|        | Facilities for cultural activ                             | ities               |                               |  |  |
| 19     | Indoor auditorium                                         | University campus   | 15                            |  |  |
| 20     | Dental college auditorium                                 | University campus   |                               |  |  |
| 21     | Arts, commerce, science and management college auditorium | University campus   | 16                            |  |  |
| 22     | Ayurveda college auditorium                               | University campus   |                               |  |  |
| 23     | Homoeopathic college auditorium                           | University campus   | 17-18                         |  |  |
| 24     | Yendurance zone auditorium                                | University campus   |                               |  |  |
| 25     | Open air auditorium                                       | University campus   | 18                            |  |  |
|        |                                                           |                     |                               |  |  |
| 26     | Additional facilities for co-curricu Art gallery          | University campus   | 19                            |  |  |
| 27     | Mini Theatre (140 seats)                                  | University campus   | 20                            |  |  |
| 28     | Yoga centre and activities conducted                      | AYUSH Institutions& | 20-21                         |  |  |
|        |                                                           | University campus   |                               |  |  |
| 29     | Yenviron (open space for co-curricular activities)        | University campus   | 21                            |  |  |

### Available sports and cultural facilities –Geo-tagged photos

9 Shuttle badminton court, Yendurance Zone, University Campus

Volleyball court,
Yendurance
Zone,
University
Campus

Table tennis,
Yendurance
Zone,
University
Campus