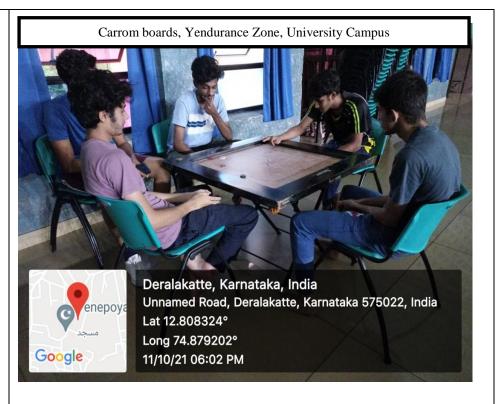

## **INDEX FOR GEO-TAGGED PHOTOS**

| Sl. No | Outdoor Sports Facilities                                 | Location            | Geo-tagged Photo page numbers |  |  |
|--------|-----------------------------------------------------------|---------------------|-------------------------------|--|--|
| 1      | International standard grass soccer                       | University campus   |                               |  |  |
|        | field/sports ground                                       |                     | 6                             |  |  |
| 2      | Cricket practicing net                                    | University campus   |                               |  |  |
| 3      | Proposed cricket ground                                   | AYUSH Institutions  | 7                             |  |  |
| 4      | Throw ball / Volleyball court                             | University campus   |                               |  |  |
|        | Indoor Sports Facilities                                  |                     |                               |  |  |
| 5      | Yendurance zone entrance                                  | Yendurance zone     | 8                             |  |  |
| 6      | Indoor sports complex                                     | Yendurance zone     |                               |  |  |
| 7      | Yendurance zone (Indoor stadium)                          | Yendurance zone     | 9                             |  |  |
| 8      | Standard basketball court                                 | Yendurance zone     |                               |  |  |
| 9      | Shuttle badminton court                                   | Yendurance zone     | 10                            |  |  |
| 10     | Volleyball court                                          | Yendurance zone     |                               |  |  |
| 11     | Table tennis                                              | Yendurance zone     | 11                            |  |  |
| 12     | Squash court                                              | Yendurance zone     |                               |  |  |
| 13     | Carrom boards                                             | Yendurance zone     | 12                            |  |  |
| 14     | Chess boards                                              | Yendurance zone     |                               |  |  |
| 15     | Foosball table                                            | Yendurance zone     | 13                            |  |  |
| 16     | Air conditioned fitness centre                            | Yendurance zone     | 13                            |  |  |
| 17     | Sophisticated imported gym equipments                     | Yendurance zone     | 14                            |  |  |
| 18     | Swiss balls                                               | Yendurance zone     | 14                            |  |  |
|        | Facilities for cultural activ                             | ities               |                               |  |  |
| 19     | Indoor auditorium                                         | University campus   | 15                            |  |  |
| 20     | Dental college auditorium                                 | University campus   |                               |  |  |
| 21     | Arts, commerce, science and management college auditorium | University campus   | 16                            |  |  |
| 22     | Ayurveda college auditorium                               | University campus   |                               |  |  |
| 23     | Homoeopathic college auditorium                           | University campus   | 17-18                         |  |  |
| 24     | Yendurance zone auditorium                                | University campus   |                               |  |  |
| 25     | Open air auditorium                                       | University campus   | 18                            |  |  |
|        |                                                           |                     |                               |  |  |
| 26     | Additional facilities for co-curricu Art gallery          | University campus   | 19                            |  |  |
| 27     | Mini Theatre (140 seats)                                  | University campus   | 20                            |  |  |
| 28     | Yoga centre and activities conducted                      | AYUSH Institutions& | 20-21                         |  |  |
|        |                                                           | University campus   |                               |  |  |
| 29     | Yenviron (open space for co-curricular activities)        | University campus   | 21                            |  |  |

Squash court,
Yendurance
Zone,
University
Campus

14 Chess boards, Yendurance Zone, University Campus

29 Yenviron (ecofriendly expanse), University Campus