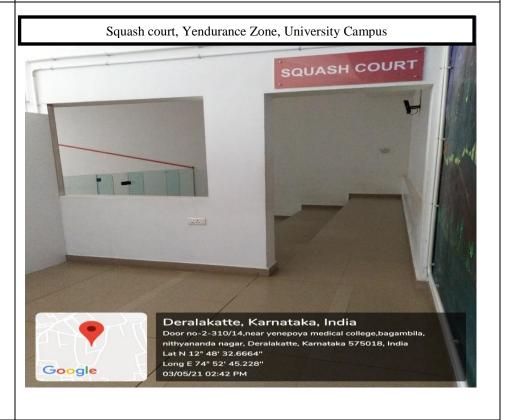

## **INDEX FOR GEO-TAGGED PHOTOS**

| Sl. No | Outdoor Sports Facilities                                 | Location            | Geo-tagged Photo page numbers |  |  |
|--------|-----------------------------------------------------------|---------------------|-------------------------------|--|--|
| 1      | International standard grass soccer                       | University campus   |                               |  |  |
|        | field/sports ground                                       |                     | 6                             |  |  |
| 2      | Cricket practicing net                                    | University campus   |                               |  |  |
| 3      | Proposed cricket ground                                   | AYUSH Institutions  | 7                             |  |  |
| 4      | Throw ball / Volleyball court                             | University campus   |                               |  |  |
|        | Indoor Sports Facilities                                  |                     |                               |  |  |
| 5      | Yendurance zone entrance                                  | Yendurance zone     | 8                             |  |  |
| 6      | Indoor sports complex                                     | Yendurance zone     |                               |  |  |
| 7      | Yendurance zone (Indoor stadium)                          | Yendurance zone     | 9                             |  |  |
| 8      | Standard basketball court                                 | Yendurance zone     |                               |  |  |
| 9      | Shuttle badminton court                                   | Yendurance zone     | 10                            |  |  |
| 10     | Volleyball court                                          | Yendurance zone     |                               |  |  |
| 11     | Table tennis                                              | Yendurance zone     | 11                            |  |  |
| 12     | Squash court                                              | Yendurance zone     |                               |  |  |
| 13     | Carrom boards                                             | Yendurance zone     | 12                            |  |  |
| 14     | Chess boards                                              | Yendurance zone     |                               |  |  |
| 15     | Foosball table                                            | Yendurance zone     | 13                            |  |  |
| 16     | Air conditioned fitness centre                            | Yendurance zone     | 13                            |  |  |
| 17     | Sophisticated imported gym equipments                     | Yendurance zone     | 14                            |  |  |
| 18     | Swiss balls                                               | Yendurance zone     | 14                            |  |  |
|        | Facilities for cultural activ                             | ities               |                               |  |  |
| 19     | Indoor auditorium                                         | University campus   | 15                            |  |  |
| 20     | Dental college auditorium                                 | University campus   |                               |  |  |
| 21     | Arts, commerce, science and management college auditorium | University campus   | 16                            |  |  |
| 22     | Ayurveda college auditorium                               | University campus   |                               |  |  |
| 23     | Homoeopathic college auditorium                           | University campus   | 17-18                         |  |  |
| 24     | Yendurance zone auditorium                                | University campus   |                               |  |  |
| 25     | Open air auditorium                                       | University campus   | 18                            |  |  |
|        |                                                           |                     |                               |  |  |
| 26     | Additional facilities for co-curricu Art gallery          | University campus   | 19                            |  |  |
| 27     | Mini Theatre (140 seats)                                  | University campus   | 20                            |  |  |
| 28     | Yoga centre and activities conducted                      | AYUSH Institutions& | 20-21                         |  |  |
|        |                                                           | University campus   |                               |  |  |
| 29     | Yenviron (open space for co-curricular activities)        | University campus   | 21                            |  |  |

Squash court,
Yendurance
Zone,
University
Campus

14 Chess boards, Yendurance Zone, University Campus

29 Yenviron (ecofriendly expanse), University Campus