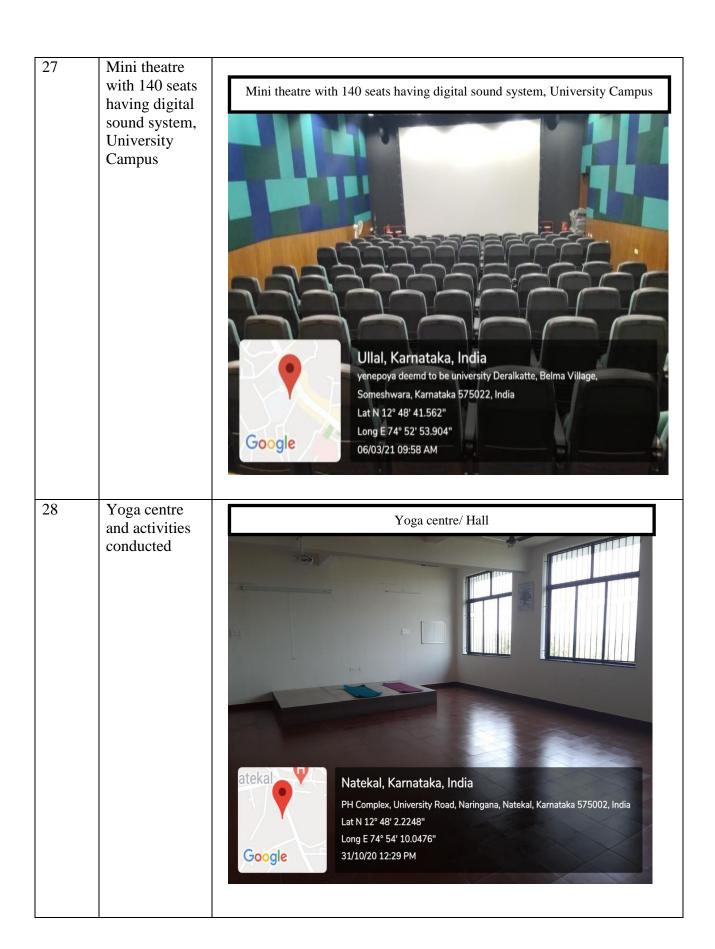

(DEEMED TO BE UNIVERSITY)
Recognized under Sec 3(A) of the UGC Act 1956
Accredited by NAAC with 'A' Grade

|        | Cultural and Recreational facilities                      |                |                       |  |  |  |
|--------|-----------------------------------------------------------|----------------|-----------------------|--|--|--|
| Sl. No | Sports Facilities                                         | Area/Size      | Year of establishment |  |  |  |
| 1      | Indoor auditorium                                         | 584.37 sq.mts  | 2004                  |  |  |  |
| 2      | Dental college auditorium                                 | 206.72 sq.mts  | 2014                  |  |  |  |
| 3      | Arts, commerce, science and management college auditorium | 315.65 sq.mts  | 2017                  |  |  |  |
| 4      | Ayurveda college auditorium                               | 1200 sq.mts    | 2018                  |  |  |  |
| 5      | Homoeopathic college auditorium                           | 313.80 sq.mts  | 2018                  |  |  |  |
| 6      | Yendurance zone auditorium                                | 3405.66 sq.mts | 2011                  |  |  |  |
| 7      | Open air auditorium                                       | 10,080 sq.mts  | 1994                  |  |  |  |
| 8      | Mini theatre with 140 seats with Digital                  | 19.44 sq.mts   | 2011                  |  |  |  |
| 9      | Art gallery                                               | 41.44 sq.mts   | 2018                  |  |  |  |
| 10     | Yenviron (eco-friendly expanse)                           | 388.79 sq.mts  | 2019                  |  |  |  |
| 11     | Yoga centre                                               | 395.46 sq.mts  | 2020                  |  |  |  |

## **INDEX FOR GEO-TAGGED PHOTOS**

| Sl. No | Outdoor Sports Facilities                                 | Location            | Geo-tagged Photo page numbers |  |  |
|--------|-----------------------------------------------------------|---------------------|-------------------------------|--|--|
| 1      | International standard grass soccer                       | University campus   |                               |  |  |
|        | field/sports ground                                       |                     | 6                             |  |  |
| 2      | Cricket practicing net                                    | University campus   |                               |  |  |
| 3      | Proposed cricket ground                                   | AYUSH Institutions  | 7                             |  |  |
| 4      | Throw ball / Volleyball court                             | University campus   |                               |  |  |
|        | Indoor Sports Facilities                                  |                     |                               |  |  |
| 5      | Yendurance zone entrance                                  | Yendurance zone     | 8                             |  |  |
| 6      | Indoor sports complex                                     | Yendurance zone     |                               |  |  |
| 7      | Yendurance zone (Indoor stadium)                          | Yendurance zone     | 9                             |  |  |
| 8      | Standard basketball court                                 | Yendurance zone     |                               |  |  |
| 9      | Shuttle badminton court                                   | Yendurance zone     | 10                            |  |  |
| 10     | Volleyball court                                          | Yendurance zone     |                               |  |  |
| 11     | Table tennis                                              | Yendurance zone     | 11                            |  |  |
| 12     | Squash court                                              | Yendurance zone     |                               |  |  |
| 13     | Carrom boards                                             | Yendurance zone     | 12                            |  |  |
| 14     | Chess boards                                              | Yendurance zone     |                               |  |  |
| 15     | Foosball table                                            | Yendurance zone     | 13                            |  |  |
| 16     | Air conditioned fitness centre                            | Yendurance zone     | 13                            |  |  |
| 17     | Sophisticated imported gym equipments                     | Yendurance zone     | 14                            |  |  |
| 18     | Swiss balls                                               | Yendurance zone     | 14                            |  |  |
|        | Facilities for cultural activ                             | ities               |                               |  |  |
| 19     | Indoor auditorium                                         | University campus   | 15                            |  |  |
| 20     | Dental college auditorium                                 | University campus   |                               |  |  |
| 21     | Arts, commerce, science and management college auditorium | University campus   | 16                            |  |  |
| 22     | Ayurveda college auditorium                               | University campus   |                               |  |  |
| 23     | Homoeopathic college auditorium                           | University campus   | 17-18                         |  |  |
| 24     | Yendurance zone auditorium                                | University campus   |                               |  |  |
| 25     | Open air auditorium                                       | University campus   | 18                            |  |  |
|        |                                                           |                     |                               |  |  |
| 26     | Additional facilities for co-curricu Art gallery          | University campus   | 19                            |  |  |
| 27     | Mini Theatre (140 seats)                                  | University campus   | 20                            |  |  |
| 28     | Yoga centre and activities conducted                      | AYUSH Institutions& | 20-21                         |  |  |
|        |                                                           | University campus   |                               |  |  |
| 29     | Yenviron (open space for co-curricular activities)        | University campus   | 21                            |  |  |