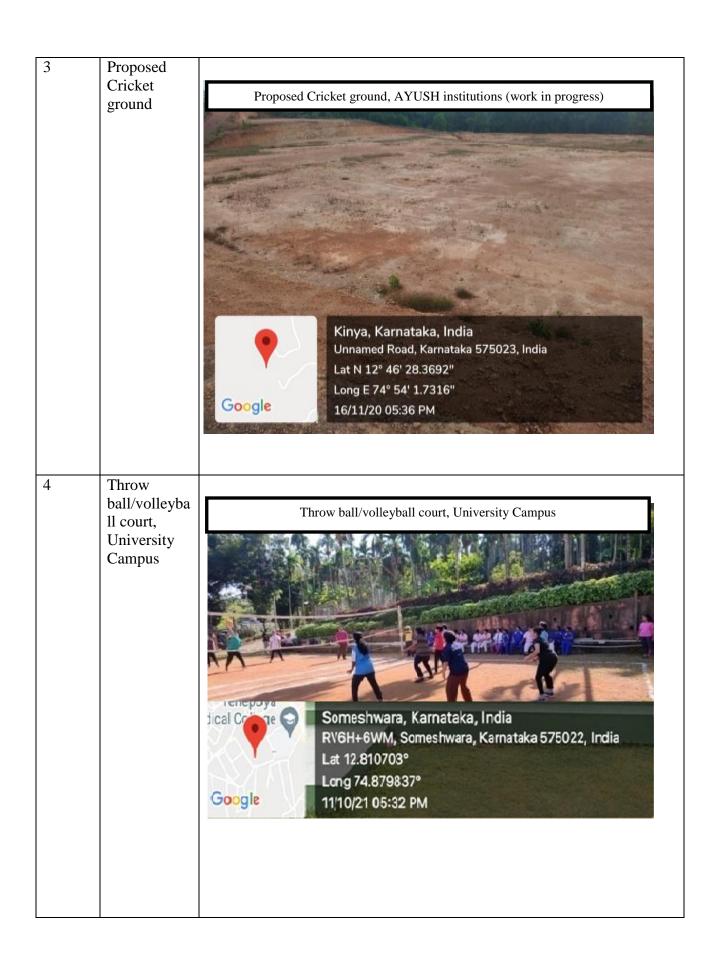

# Available sports and cultural facilities: Geo-tagging

(DEEMED TO BE UNIVERSITY)
Recognized under Sec 3(A) of the UGC Act 1956
Accredited by NAAC with 'A' Grade

| Outdoor sports facilities |                                                        |                                       |                       |           |  |  |  |
|---------------------------|--------------------------------------------------------|---------------------------------------|-----------------------|-----------|--|--|--|
| Sl. No                    | Sports Facilities                                      | Area/Size                             | Year of establishment | User rate |  |  |  |
| 1                         | International Standard Grass<br>Soccer Field (1)       | Length 120m Width 84m (10,080 sq.mts) |                       | 120/day   |  |  |  |
| 2                         | Throw ball/Volleyball Court (Next to Soccer field) (1) | Length -18m Width - 9m (162 sq.mts)   | 2011                  | 20/day    |  |  |  |
| 3                         | Cricket Practicing Net (2)                             | Length -23mWidth 3 m<br>(69 sq.mts)   |                       | 25/day    |  |  |  |
| 4                         | Proposed Cricket Ground (1)                            | 75 M Radius                           | 2020                  | )         |  |  |  |