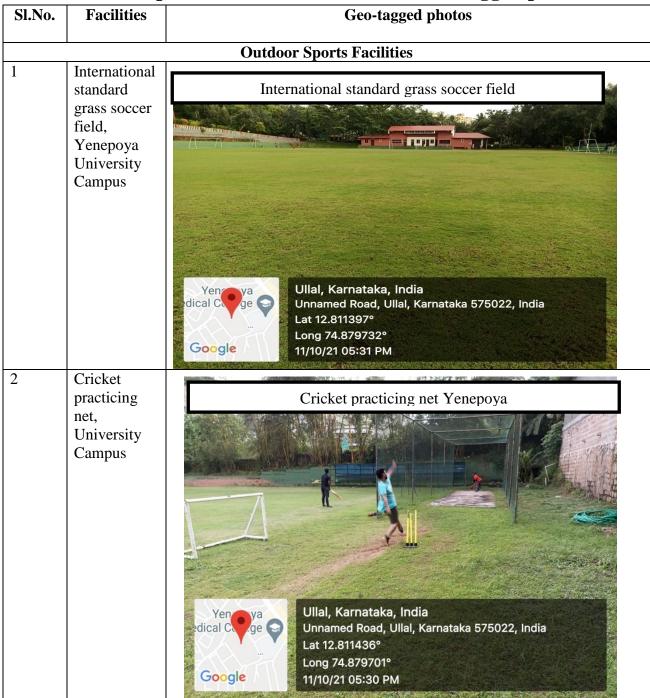

# Available sports and cultural facilities: Geo-tagging

(DEEMED TO BE UNIVERSITY)
Recognized under Sec 3(A) of the UGC Act 1956
Accredited by NAAC with 'A' Grade

| Outdoor sports facilities |                                                        |                                       |                       |           |  |  |  |
|---------------------------|--------------------------------------------------------|---------------------------------------|-----------------------|-----------|--|--|--|
| Sl. No                    | Sports Facilities                                      | Area/Size                             | Year of establishment | User rate |  |  |  |
| 1                         | International Standard Grass<br>Soccer Field (1)       | Length 120m Width 84m (10,080 sq.mts) |                       | 120/day   |  |  |  |
| 2                         | Throw ball/Volleyball Court (Next to Soccer field) (1) | Length -18m Width - 9m (162 sq.mts)   | 2011                  | 20/day    |  |  |  |
| 3                         | Cricket Practicing Net (2)                             | Length -23mWidth 3 m<br>(69 sq.mts)   |                       | 25/day    |  |  |  |
| 4                         | Proposed Cricket Ground (1)                            | 75 M Radius                           | 2020                  | )         |  |  |  |