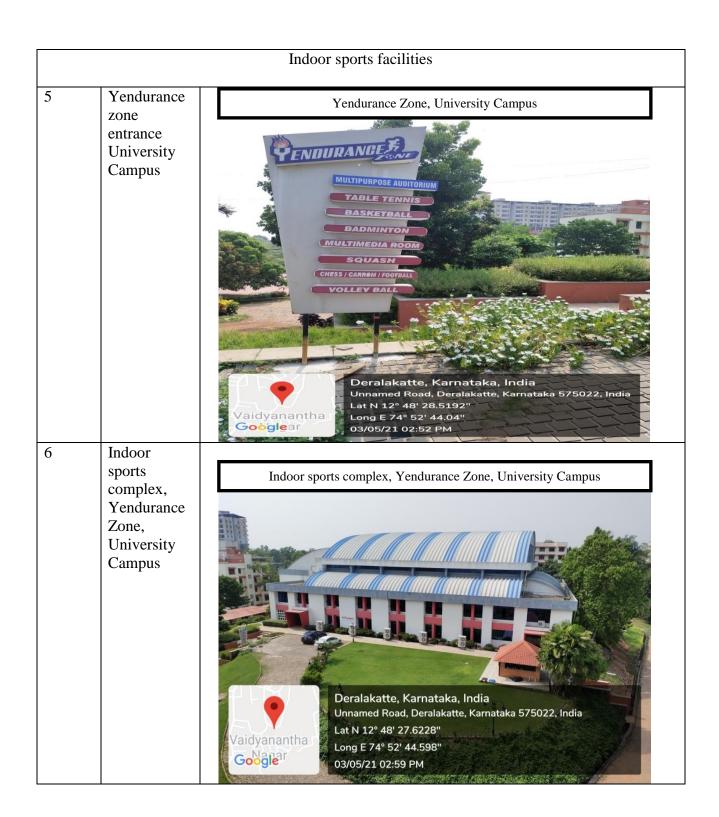

#### **Indoor sports facilities**

Yendurance zone-Indoor sports complex comprises total built-up area of 3405.66 sq.mts (upper area of 2260.90 sq.mts and lower area 1144.76 sq.mts)

| Sl.No. | Sports Facilities            | Area/Size  | Year of establishment | User rate |
|--------|------------------------------|------------|-----------------------|-----------|
| 1      | Standard Basketball court -1 |            |                       | 40/day    |
| 2      | Shuttle Badminton court -2   | 960 sq.mts |                       | 50/day    |
| 3      | Volleyball court-1           |            |                       | 30/day    |
| 4      | Squash court -1              | 74.75      |                       | 10/day    |
| 5      | Air conditioned gym -1       | 216 sq.mts | 2011                  | 125/day   |
| 6      | Caroms boards-6              | -          |                       | 20/day    |
| 7      | Chess boards -20             | -          |                       | 20/day    |
| 8      | Table Tennis tables - 3      | -          |                       | 30/day    |
| 9      | Foosball tables -2           | -          |                       | 20/day    |