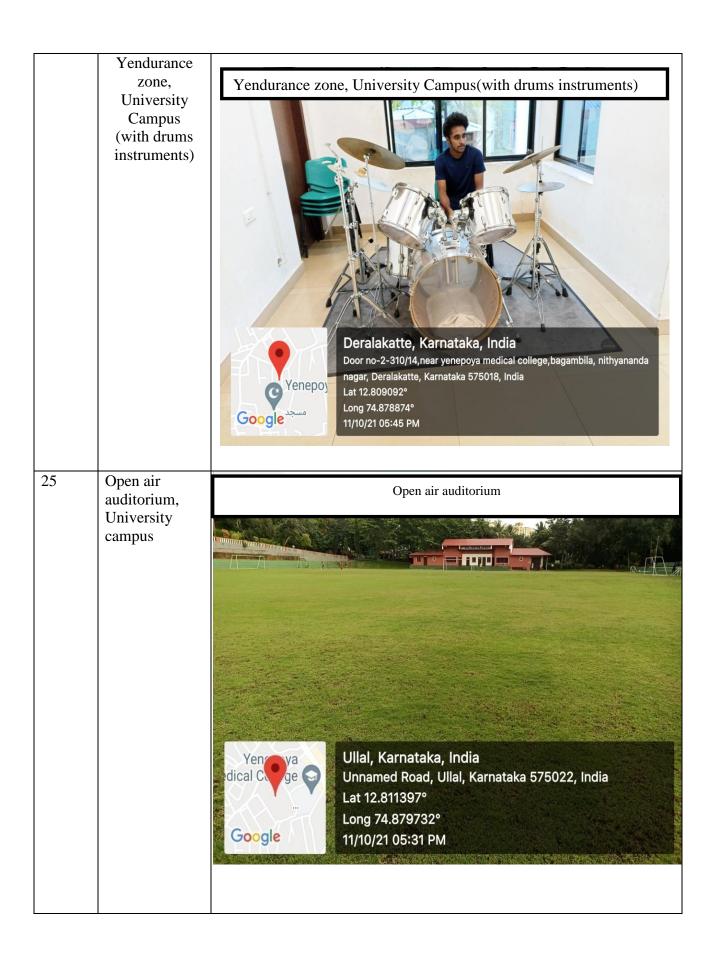

(DEEMED TO BE UNIVERSITY)
Recognized under Sec 3(A) of the UGC Act 1956
Accredited by NAAC with 'A' Grade

|        | Cultural and Recreational facilities                      |                |                       |  |  |  |
|--------|-----------------------------------------------------------|----------------|-----------------------|--|--|--|
| Sl. No | Sports Facilities                                         | Area/Size      | Year of establishment |  |  |  |
| 1      | Indoor auditorium                                         | 584.37 sq.mts  | 2004                  |  |  |  |
| 2      | Dental college auditorium                                 | 206.72 sq.mts  | 2014                  |  |  |  |
| 3      | Arts, commerce, science and management college auditorium | 315.65 sq.mts  | 2017                  |  |  |  |
| 4      | Ayurveda college auditorium                               | 1200 sq.mts    | 2018                  |  |  |  |
| 5      | Homoeopathic college auditorium                           | 313.80 sq.mts  | 2018                  |  |  |  |
| 6      | Yendurance zone auditorium                                | 3405.66 sq.mts | 2011                  |  |  |  |
| 7      | Open air auditorium                                       | 10,080 sq.mts  | 1994                  |  |  |  |
| 8      | Mini theatre with 140 seats with Digital                  | 19.44 sq.mts   | 2011                  |  |  |  |
| 9      | Art gallery                                               | 41.44 sq.mts   | 2018                  |  |  |  |
| 10     | Yenviron (eco-friendly expanse)                           | 388.79 sq.mts  | 2019                  |  |  |  |
| 11     | Yoga centre                                               | 395.46 sq.mts  | 2020                  |  |  |  |

## **INDEX FOR GEO-TAGGED PHOTOS**

| Sl. No | Outdoor Sports Facilities                                 | Location            | Geo-tagged Photo page numbers |  |  |
|--------|-----------------------------------------------------------|---------------------|-------------------------------|--|--|
| 1      | International standard grass soccer                       | University campus   |                               |  |  |
|        | field/sports ground                                       |                     | 6                             |  |  |
| 2      | Cricket practicing net                                    | University campus   |                               |  |  |
| 3      | Proposed cricket ground                                   | AYUSH Institutions  | 7                             |  |  |
| 4      | Throw ball / Volleyball court                             | University campus   |                               |  |  |
|        | Indoor Sports Facilities                                  |                     |                               |  |  |
| 5      | Yendurance zone entrance                                  | Yendurance zone     | 8                             |  |  |
| 6      | Indoor sports complex                                     | Yendurance zone     |                               |  |  |
| 7      | Yendurance zone (Indoor stadium)                          | Yendurance zone     | 9                             |  |  |
| 8      | Standard basketball court                                 | Yendurance zone     |                               |  |  |
| 9      | Shuttle badminton court                                   | Yendurance zone     | 10                            |  |  |
| 10     | Volleyball court                                          | Yendurance zone     |                               |  |  |
| 11     | Table tennis                                              | Yendurance zone     | 11                            |  |  |
| 12     | Squash court                                              | Yendurance zone     |                               |  |  |
| 13     | Carrom boards                                             | Yendurance zone     | 12                            |  |  |
| 14     | Chess boards                                              | Yendurance zone     |                               |  |  |
| 15     | Foosball table                                            | Yendurance zone     | 13                            |  |  |
| 16     | Air conditioned fitness centre                            | Yendurance zone     | 13                            |  |  |
| 17     | Sophisticated imported gym equipments                     | Yendurance zone     | 14                            |  |  |
| 18     | Swiss balls                                               | Yendurance zone     | 14                            |  |  |
|        | Facilities for cultural activ                             | ities               |                               |  |  |
| 19     | Indoor auditorium                                         | University campus   | 15                            |  |  |
| 20     | Dental college auditorium                                 | University campus   |                               |  |  |
| 21     | Arts, commerce, science and management college auditorium | University campus   | 16                            |  |  |
| 22     | Ayurveda college auditorium                               | University campus   |                               |  |  |
| 23     | Homoeopathic college auditorium                           | University campus   | 17-18                         |  |  |
| 24     | Yendurance zone auditorium                                | University campus   |                               |  |  |
| 25     | Open air auditorium                                       | University campus   | 18                            |  |  |
|        |                                                           |                     |                               |  |  |
| 26     | Additional facilities for co-curricu Art gallery          | University campus   | 19                            |  |  |
| 27     | Mini Theatre (140 seats)                                  | University campus   | 20                            |  |  |
| 28     | Yoga centre and activities conducted                      | AYUSH Institutions& | 20-21                         |  |  |
|        |                                                           | University campus   |                               |  |  |
| 29     | Yenviron (open space for co-curricular activities)        | University campus   | 21                            |  |  |