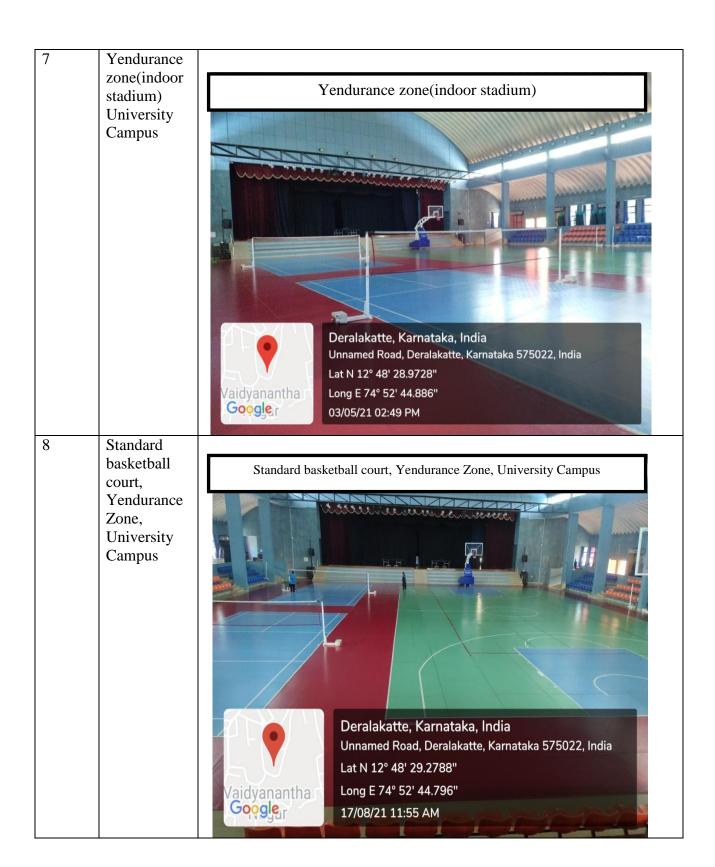

#### **Indoor sports facilities**

Yendurance zone-Indoor sports complex comprises total built-up area of 3405.66 sq.mts (upper area of 2260.90 sq.mts and lower area 1144.76 sq.mts)

| Sl.No. | Sports Facilities            | Area/Size  | Year of establishment | User rate |
|--------|------------------------------|------------|-----------------------|-----------|
| 1      | Standard Basketball court -1 |            |                       | 40/day    |
| 2      | Shuttle Badminton court -2   | 960 sq.mts |                       | 50/day    |
| 3      | Volleyball court-1           |            |                       | 30/day    |
| 4      | Squash court -1              | 74.75      |                       | 10/day    |
| 5      | Air conditioned gym -1       | 216 sq.mts | 2011                  | 125/day   |
| 6      | Caroms boards-6              | -          |                       | 20/day    |
| 7      | Chess boards -20             | -          |                       | 20/day    |
| 8      | Table Tennis tables - 3      | -          |                       | 30/day    |
| 9      | Foosball tables -2           | -          |                       | 20/day    |

## **INDEX FOR GEO-TAGGED PHOTOS**

| Sl. No | Outdoor Sports Facilities                                 | Location            | Geo-tagged Photo page numbers |  |  |
|--------|-----------------------------------------------------------|---------------------|-------------------------------|--|--|
| 1      | International standard grass soccer                       | University campus   |                               |  |  |
|        | field/sports ground                                       |                     | 6                             |  |  |
| 2      | Cricket practicing net                                    | University campus   |                               |  |  |
| 3      | Proposed cricket ground                                   | AYUSH Institutions  | 7                             |  |  |
| 4      | Throw ball / Volleyball court                             | University campus   |                               |  |  |
|        | Indoor Sports Facilities                                  |                     |                               |  |  |
| 5      | Yendurance zone entrance                                  | Yendurance zone     | 8                             |  |  |
| 6      | Indoor sports complex                                     | Yendurance zone     |                               |  |  |
| 7      | Yendurance zone (Indoor stadium)                          | Yendurance zone     | 9                             |  |  |
| 8      | Standard basketball court                                 | Yendurance zone     |                               |  |  |
| 9      | Shuttle badminton court                                   | Yendurance zone     | 10                            |  |  |
| 10     | Volleyball court                                          | Yendurance zone     |                               |  |  |
| 11     | Table tennis                                              | Yendurance zone     | 11                            |  |  |
| 12     | Squash court                                              | Yendurance zone     |                               |  |  |
| 13     | Carrom boards                                             | Yendurance zone     | 12                            |  |  |
| 14     | Chess boards                                              | Yendurance zone     |                               |  |  |
| 15     | Foosball table                                            | Yendurance zone     | 13                            |  |  |
| 16     | Air conditioned fitness centre                            | Yendurance zone     | 13                            |  |  |
| 17     | Sophisticated imported gym equipments                     | Yendurance zone     | 14                            |  |  |
| 18     | Swiss balls                                               | Yendurance zone     | 14                            |  |  |
|        | Facilities for cultural activ                             | ities               |                               |  |  |
| 19     | Indoor auditorium                                         | University campus   | 15                            |  |  |
| 20     | Dental college auditorium                                 | University campus   |                               |  |  |
| 21     | Arts, commerce, science and management college auditorium | University campus   | 16                            |  |  |
| 22     | Ayurveda college auditorium                               | University campus   |                               |  |  |
| 23     | Homoeopathic college auditorium                           | University campus   | 17-18                         |  |  |
| 24     | Yendurance zone auditorium                                | University campus   |                               |  |  |
| 25     | Open air auditorium                                       | University campus   | 18                            |  |  |
|        |                                                           |                     |                               |  |  |
| 26     | Additional facilities for co-curricu Art gallery          | University campus   | 19                            |  |  |
| 27     | Mini Theatre (140 seats)                                  | University campus   | 20                            |  |  |
| 28     | Yoga centre and activities conducted                      | AYUSH Institutions& | 20-21                         |  |  |
|        |                                                           | University campus   |                               |  |  |
| 29     | Yenviron (open space for co-curricular activities)        | University campus   | 21                            |  |  |