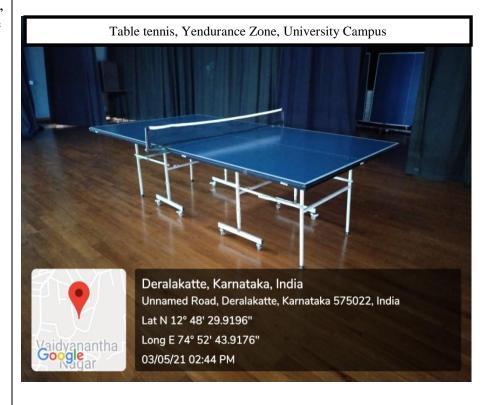

#### **Indoor sports facilities**

Yendurance zone-Indoor sports complex comprises total built-up area of 3405.66 sq.mts (upper area of 2260.90 sq.mts and lower area 1144.76 sq.mts)

| Sl.No. | Sports Facilities            | Area/Size  | Year of establishment | User rate |
|--------|------------------------------|------------|-----------------------|-----------|
| 1      | Standard Basketball court -1 |            |                       | 40/day    |
| 2      | Shuttle Badminton court -2   | 960 sq.mts |                       | 50/day    |
| 3      | Volleyball court-1           |            |                       | 30/day    |
| 4      | Squash court -1              | 74.75      |                       | 10/day    |
| 5      | Air conditioned gym -1       | 216 sq.mts | 2011                  | 125/day   |
| 6      | Caroms boards-6              | -          |                       | 20/day    |
| 7      | Chess boards -20             | -          |                       | 20/day    |
| 8      | Table Tennis tables - 3      | -          |                       | 30/day    |
| 9      | Foosball tables -2           | -          |                       | 20/day    |

## **INDEX FOR GEO-TAGGED PHOTOS**

| Sl. No | Outdoor Sports Facilities                                 | Location            | Geo-tagged Photo page numbers |  |  |
|--------|-----------------------------------------------------------|---------------------|-------------------------------|--|--|
| 1      | International standard grass soccer                       | University campus   |                               |  |  |
|        | field/sports ground                                       |                     | 6                             |  |  |
| 2      | Cricket practicing net                                    | University campus   |                               |  |  |
| 3      | Proposed cricket ground                                   | AYUSH Institutions  | 7                             |  |  |
| 4      | Throw ball / Volleyball court                             | University campus   |                               |  |  |
|        | Indoor Sports Facilities                                  |                     |                               |  |  |
| 5      | Yendurance zone entrance                                  | Yendurance zone     | 8                             |  |  |
| 6      | Indoor sports complex                                     | Yendurance zone     |                               |  |  |
| 7      | Yendurance zone (Indoor stadium)                          | Yendurance zone     | 9                             |  |  |
| 8      | Standard basketball court                                 | Yendurance zone     |                               |  |  |
| 9      | Shuttle badminton court                                   | Yendurance zone     | 10                            |  |  |
| 10     | Volleyball court                                          | Yendurance zone     |                               |  |  |
| 11     | Table tennis                                              | Yendurance zone     | 11                            |  |  |
| 12     | Squash court                                              | Yendurance zone     |                               |  |  |
| 13     | Carrom boards                                             | Yendurance zone     | 12                            |  |  |
| 14     | Chess boards                                              | Yendurance zone     |                               |  |  |
| 15     | Foosball table                                            | Yendurance zone     | 13                            |  |  |
| 16     | Air conditioned fitness centre                            | Yendurance zone     | 13                            |  |  |
| 17     | Sophisticated imported gym equipments                     | Yendurance zone     | 14                            |  |  |
| 18     | Swiss balls                                               | Yendurance zone     | 14                            |  |  |
|        | Facilities for cultural activ                             | ities               |                               |  |  |
| 19     | Indoor auditorium                                         | University campus   | 15                            |  |  |
| 20     | Dental college auditorium                                 | University campus   |                               |  |  |
| 21     | Arts, commerce, science and management college auditorium | University campus   | 16                            |  |  |
| 22     | Ayurveda college auditorium                               | University campus   |                               |  |  |
| 23     | Homoeopathic college auditorium                           | University campus   | 17-18                         |  |  |
| 24     | Yendurance zone auditorium                                | University campus   |                               |  |  |
| 25     | Open air auditorium                                       | University campus   | 18                            |  |  |
|        |                                                           |                     |                               |  |  |
| 26     | Additional facilities for co-curricu Art gallery          | University campus   | 19                            |  |  |
| 27     | Mini Theatre (140 seats)                                  | University campus   | 20                            |  |  |
| 28     | Yoga centre and activities conducted                      | AYUSH Institutions& | 20-21                         |  |  |
|        |                                                           | University campus   |                               |  |  |
| 29     | Yenviron (open space for co-curricular activities)        | University campus   | 21                            |  |  |

### Available sports and cultural facilities –Geo-tagged photos

9 Shuttle badminton court, Yendurance Zone, University Campus

Volleyball court,
Yendurance
Zone,
University
Campus

Table tennis,
Yendurance
Zone,
University
Campus