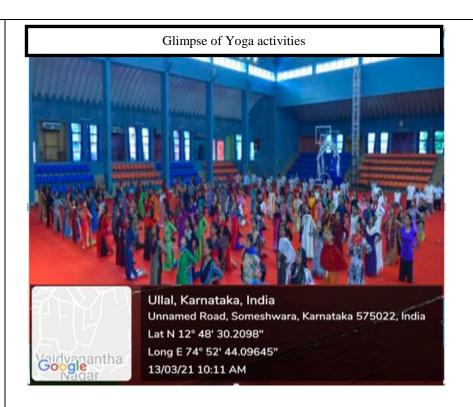

(DEEMED TO BE UNIVERSITY)
Recognized under Sec 3(A) of the UGC Act 1956
Accredited by NAAC with 'A' Grade

|        | Cultural and Recreational facilities                      |                |                       |  |  |  |
|--------|-----------------------------------------------------------|----------------|-----------------------|--|--|--|
| Sl. No | Sports Facilities                                         | Area/Size      | Year of establishment |  |  |  |
| 1      | Indoor auditorium                                         | 584.37 sq.mts  | 2004                  |  |  |  |
| 2      | Dental college auditorium                                 | 206.72 sq.mts  | 2014                  |  |  |  |
| 3      | Arts, commerce, science and management college auditorium | 315.65 sq.mts  | 2017                  |  |  |  |
| 4      | Ayurveda college auditorium                               | 1200 sq.mts    | 2018                  |  |  |  |
| 5      | Homoeopathic college auditorium                           | 313.80 sq.mts  | 2018                  |  |  |  |
| 6      | Yendurance zone auditorium                                | 3405.66 sq.mts | 2011                  |  |  |  |
| 7      | Open air auditorium                                       | 10,080 sq.mts  | 1994                  |  |  |  |
| 8      | Mini theatre with 140 seats with Digital                  | 19.44 sq.mts   | 2011                  |  |  |  |
| 9      | Art gallery                                               | 41.44 sq.mts   | 2018                  |  |  |  |
| 10     | Yenviron (eco-friendly expanse)                           | 388.79 sq.mts  | 2019                  |  |  |  |
| 11     | Yoga centre                                               | 395.46 sq.mts  | 2020                  |  |  |  |

## **INDEX FOR GEO-TAGGED PHOTOS**

| Sl. No | Outdoor Sports Facilities                                 | Location            | Geo-tagged Photo page numbers |  |  |
|--------|-----------------------------------------------------------|---------------------|-------------------------------|--|--|
| 1      | International standard grass soccer                       | University campus   |                               |  |  |
|        | field/sports ground                                       |                     | 6                             |  |  |
| 2      | Cricket practicing net                                    | University campus   |                               |  |  |
| 3      | Proposed cricket ground                                   | AYUSH Institutions  | 7                             |  |  |
| 4      | Throw ball / Volleyball court                             | University campus   |                               |  |  |
|        | Indoor Sports Facilities                                  |                     |                               |  |  |
| 5      | Yendurance zone entrance                                  | Yendurance zone     | 8                             |  |  |
| 6      | Indoor sports complex                                     | Yendurance zone     |                               |  |  |
| 7      | Yendurance zone (Indoor stadium)                          | Yendurance zone     | 9                             |  |  |
| 8      | Standard basketball court                                 | Yendurance zone     |                               |  |  |
| 9      | Shuttle badminton court                                   | Yendurance zone     | 10                            |  |  |
| 10     | Volleyball court                                          | Yendurance zone     |                               |  |  |
| 11     | Table tennis                                              | Yendurance zone     | 11                            |  |  |
| 12     | Squash court                                              | Yendurance zone     |                               |  |  |
| 13     | Carrom boards                                             | Yendurance zone     | 12                            |  |  |
| 14     | Chess boards                                              | Yendurance zone     |                               |  |  |
| 15     | Foosball table                                            | Yendurance zone     | 13                            |  |  |
| 16     | Air conditioned fitness centre                            | Yendurance zone     | 13                            |  |  |
| 17     | Sophisticated imported gym equipments                     | Yendurance zone     | 14                            |  |  |
| 18     | Swiss balls                                               | Yendurance zone     | 14                            |  |  |
|        | Facilities for cultural activ                             | ities               |                               |  |  |
| 19     | Indoor auditorium                                         | University campus   | 15                            |  |  |
| 20     | Dental college auditorium                                 | University campus   |                               |  |  |
| 21     | Arts, commerce, science and management college auditorium | University campus   | 16                            |  |  |
| 22     | Ayurveda college auditorium                               | University campus   |                               |  |  |
| 23     | Homoeopathic college auditorium                           | University campus   | 17-18                         |  |  |
| 24     | Yendurance zone auditorium                                | University campus   |                               |  |  |
| 25     | Open air auditorium                                       | University campus   | 18                            |  |  |
|        |                                                           |                     |                               |  |  |
| 26     | Additional facilities for co-curricu Art gallery          | University campus   | 19                            |  |  |
| 27     | Mini Theatre (140 seats)                                  | University campus   | 20                            |  |  |
| 28     | Yoga centre and activities conducted                      | AYUSH Institutions& | 20-21                         |  |  |
|        |                                                           | University campus   |                               |  |  |
| 29     | Yenviron (open space for co-curricular activities)        | University campus   | 21                            |  |  |