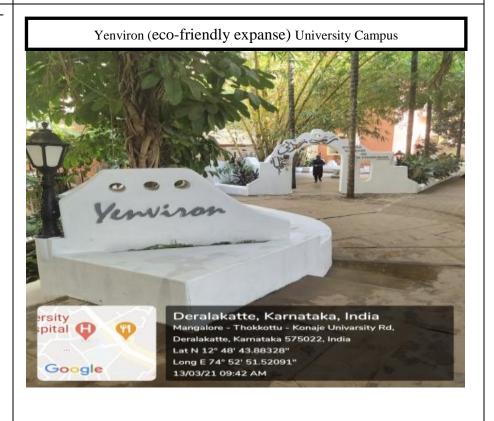

(DEEMED TO BE UNIVERSITY)
Recognized under Sec 3(A) of the UGC Act 1956
Accredited by NAAC with 'A' Grade

|        | Cultural and Recreational facilities                      |                |                       |  |  |  |
|--------|-----------------------------------------------------------|----------------|-----------------------|--|--|--|
| Sl. No | Sports Facilities                                         | Area/Size      | Year of establishment |  |  |  |
| 1      | Indoor auditorium                                         | 584.37 sq.mts  | 2004                  |  |  |  |
| 2      | Dental college auditorium                                 | 206.72 sq.mts  | 2014                  |  |  |  |
| 3      | Arts, commerce, science and management college auditorium | 315.65 sq.mts  | 2017                  |  |  |  |
| 4      | Ayurveda college auditorium                               | 1200 sq.mts    | 2018                  |  |  |  |
| 5      | Homoeopathic college auditorium                           | 313.80 sq.mts  | 2018                  |  |  |  |
| 6      | Yendurance zone auditorium                                | 3405.66 sq.mts | 2011                  |  |  |  |
| 7      | Open air auditorium                                       | 10,080 sq.mts  | 1994                  |  |  |  |
| 8      | Mini theatre with 140 seats with Digital                  | 19.44 sq.mts   | 2011                  |  |  |  |
| 9      | Art gallery                                               | 41.44 sq.mts   | 2018                  |  |  |  |
| 10     | Yenviron (eco-friendly expanse)                           | 388.79 sq.mts  | 2019                  |  |  |  |
| 11     | Yoga centre                                               | 395.46 sq.mts  | 2020                  |  |  |  |

## **INDEX FOR GEO-TAGGED PHOTOS**

| Sl. No | Outdoor Sports Facilities                                 | Location            | Geo-tagged Photo page numbers |  |  |
|--------|-----------------------------------------------------------|---------------------|-------------------------------|--|--|
| 1      | International standard grass soccer                       | University campus   |                               |  |  |
|        | field/sports ground                                       |                     | 6                             |  |  |
| 2      | Cricket practicing net                                    | University campus   |                               |  |  |
| 3      | Proposed cricket ground                                   | AYUSH Institutions  | 7                             |  |  |
| 4      | Throw ball / Volleyball court                             | University campus   |                               |  |  |
|        | Indoor Sports Facilities                                  |                     |                               |  |  |
| 5      | Yendurance zone entrance                                  | Yendurance zone     | 8                             |  |  |
| 6      | Indoor sports complex                                     | Yendurance zone     |                               |  |  |
| 7      | Yendurance zone (Indoor stadium)                          | Yendurance zone     | 9                             |  |  |
| 8      | Standard basketball court                                 | Yendurance zone     |                               |  |  |
| 9      | Shuttle badminton court                                   | Yendurance zone     | 10                            |  |  |
| 10     | Volleyball court                                          | Yendurance zone     |                               |  |  |
| 11     | Table tennis                                              | Yendurance zone     | 11                            |  |  |
| 12     | Squash court                                              | Yendurance zone     |                               |  |  |
| 13     | Carrom boards                                             | Yendurance zone     | 12                            |  |  |
| 14     | Chess boards                                              | Yendurance zone     |                               |  |  |
| 15     | Foosball table                                            | Yendurance zone     | 13                            |  |  |
| 16     | Air conditioned fitness centre                            | Yendurance zone     | 13                            |  |  |
| 17     | Sophisticated imported gym equipments                     | Yendurance zone     | 14                            |  |  |
| 18     | Swiss balls                                               | Yendurance zone     | 14                            |  |  |
|        | Facilities for cultural activ                             | ities               |                               |  |  |
| 19     | Indoor auditorium                                         | University campus   | 15                            |  |  |
| 20     | Dental college auditorium                                 | University campus   |                               |  |  |
| 21     | Arts, commerce, science and management college auditorium | University campus   | 16                            |  |  |
| 22     | Ayurveda college auditorium                               | University campus   |                               |  |  |
| 23     | Homoeopathic college auditorium                           | University campus   | 17-18                         |  |  |
| 24     | Yendurance zone auditorium                                | University campus   |                               |  |  |
| 25     | Open air auditorium                                       | University campus   | 18                            |  |  |
|        |                                                           |                     |                               |  |  |
| 26     | Additional facilities for co-curricu Art gallery          | University campus   | 19                            |  |  |
| 27     | Mini Theatre (140 seats)                                  | University campus   | 20                            |  |  |
| 28     | Yoga centre and activities conducted                      | AYUSH Institutions& | 20-21                         |  |  |
|        |                                                           | University campus   |                               |  |  |
| 29     | Yenviron (open space for co-curricular activities)        | University campus   | 21                            |  |  |

Squash court,
Yendurance
Zone,
University
Campus

14 Chess boards, Yendurance Zone, University Campus

29 Yenviron (ecofriendly expanse), University Campus