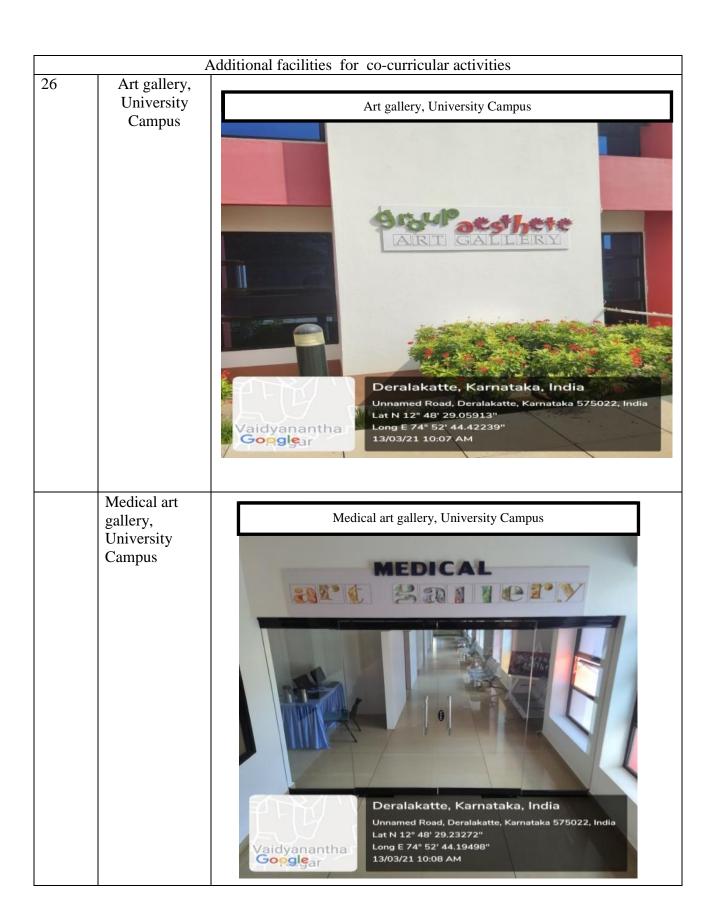

(DEEMED TO BE UNIVERSITY)
Recognized under Sec 3(A) of the UGC Act 1956
Accredited by NAAC with 'A' Grade

|        | Cultural and Recreational facilities                      |                |                       |  |  |  |
|--------|-----------------------------------------------------------|----------------|-----------------------|--|--|--|
| Sl. No | Sports Facilities                                         | Area/Size      | Year of establishment |  |  |  |
| 1      | Indoor auditorium                                         | 584.37 sq.mts  | 2004                  |  |  |  |
| 2      | Dental college auditorium                                 | 206.72 sq.mts  | 2014                  |  |  |  |
| 3      | Arts, commerce, science and management college auditorium | 315.65 sq.mts  | 2017                  |  |  |  |
| 4      | Ayurveda college auditorium                               | 1200 sq.mts    | 2018                  |  |  |  |
| 5      | Homoeopathic college auditorium                           | 313.80 sq.mts  | 2018                  |  |  |  |
| 6      | Yendurance zone auditorium                                | 3405.66 sq.mts | 2011                  |  |  |  |
| 7      | Open air auditorium                                       | 10,080 sq.mts  | 1994                  |  |  |  |
| 8      | Mini theatre with 140 seats with Digital                  | 19.44 sq.mts   | 2011                  |  |  |  |
| 9      | Art gallery                                               | 41.44 sq.mts   | 2018                  |  |  |  |
| 10     | Yenviron (eco-friendly expanse)                           | 388.79 sq.mts  | 2019                  |  |  |  |
| 11     | Yoga centre                                               | 395.46 sq.mts  | 2020                  |  |  |  |

## **INDEX FOR GEO-TAGGED PHOTOS**

| Sl. No | Outdoor Sports Facilities                                 | Location            | Geo-tagged Photo page numbers |  |  |
|--------|-----------------------------------------------------------|---------------------|-------------------------------|--|--|
| 1      | International standard grass soccer                       | University campus   |                               |  |  |
|        | field/sports ground                                       |                     | 6                             |  |  |
| 2      | Cricket practicing net                                    | University campus   |                               |  |  |
| 3      | Proposed cricket ground                                   | AYUSH Institutions  | 7                             |  |  |
| 4      | Throw ball / Volleyball court                             | University campus   |                               |  |  |
|        | Indoor Sports Facilities                                  |                     |                               |  |  |
| 5      | Yendurance zone entrance                                  | Yendurance zone     | 8                             |  |  |
| 6      | Indoor sports complex                                     | Yendurance zone     |                               |  |  |
| 7      | Yendurance zone (Indoor stadium)                          | Yendurance zone     | 9                             |  |  |
| 8      | Standard basketball court                                 | Yendurance zone     |                               |  |  |
| 9      | Shuttle badminton court                                   | Yendurance zone     | 10                            |  |  |
| 10     | Volleyball court                                          | Yendurance zone     |                               |  |  |
| 11     | Table tennis                                              | Yendurance zone     | 11                            |  |  |
| 12     | Squash court                                              | Yendurance zone     |                               |  |  |
| 13     | Carrom boards                                             | Yendurance zone     | 12                            |  |  |
| 14     | Chess boards                                              | Yendurance zone     |                               |  |  |
| 15     | Foosball table                                            | Yendurance zone     | 13                            |  |  |
| 16     | Air conditioned fitness centre                            | Yendurance zone     | 13                            |  |  |
| 17     | Sophisticated imported gym equipments                     | Yendurance zone     | 14                            |  |  |
| 18     | Swiss balls                                               | Yendurance zone     | 14                            |  |  |
|        | Facilities for cultural activ                             | ities               |                               |  |  |
| 19     | Indoor auditorium                                         | University campus   | 15                            |  |  |
| 20     | Dental college auditorium                                 | University campus   |                               |  |  |
| 21     | Arts, commerce, science and management college auditorium | University campus   | 16                            |  |  |
| 22     | Ayurveda college auditorium                               | University campus   |                               |  |  |
| 23     | Homoeopathic college auditorium                           | University campus   | 17-18                         |  |  |
| 24     | Yendurance zone auditorium                                | University campus   |                               |  |  |
| 25     | Open air auditorium                                       | University campus   | 18                            |  |  |
|        |                                                           |                     |                               |  |  |
| 26     | Additional facilities for co-curricu Art gallery          | University campus   | 19                            |  |  |
| 27     | Mini Theatre (140 seats)                                  | University campus   | 20                            |  |  |
| 28     | Yoga centre and activities conducted                      | AYUSH Institutions& | 20-21                         |  |  |
|        |                                                           | University campus   |                               |  |  |
| 29     | Yenviron (open space for co-curricular activities)        | University campus   | 21                            |  |  |